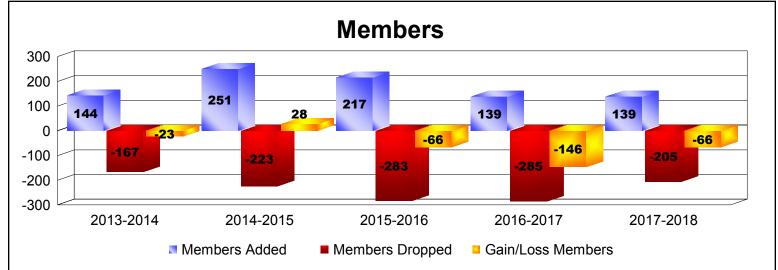

District 2 E1 As of June 2018 Cumulative

| Year      | New<br>Clubs | Dropped<br>Clubs | Gain/<br>Loss<br>Clubs | New<br>Members | Charter<br>Members | Reinstate<br>Members | Transfer<br>Members | Total<br>Member<br>Added | Total<br>Members<br>Dropped | Gain/<br>Loss<br>Members |
|-----------|--------------|------------------|------------------------|----------------|--------------------|----------------------|---------------------|--------------------------|-----------------------------|--------------------------|
| 2013-2014 | 0            | 0                | 0                      | 129            | 0                  | 9                    | 6                   | 144                      | -167                        | -23                      |
| 2014-2015 | 4            | -4               | 0                      | 149            | 95                 | 2                    | 5                   | 251                      | -223                        | 28                       |
| 2015-2016 | 3            | -3               | 0                      | 135            | 66                 | 9                    | 7                   | 217                      | -283                        | -66                      |
| 2016-2017 | 0            | -4               | -4                     | 117            | 1                  | 19                   | 2                   | 139                      | -285                        | -146                     |
| 2017-2018 | 0            | -5               | -5                     | 130            | 1                  | 3                    | 5                   | 139                      | -205                        | -66                      |
| Average   | 1            | -3               | -2                     | 132            | 33                 | 8                    | 5                   | 178                      | -233                        | -55                      |