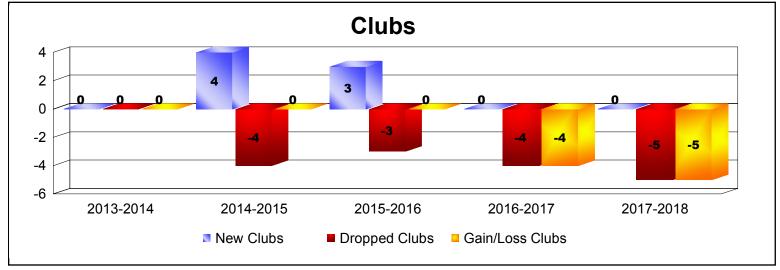

District 2 E1 As of June 2018 Cumulative

| Year      | New<br>Clubs | Dropped<br>Clubs | Gain/<br>Loss<br>Clubs | New<br>Members | Charter<br>Members | Reinstate<br>Members | Transfer<br>Members | Total<br>Member<br>Added | Total<br>Members<br>Dropped | Gain/<br>Loss<br>Members |
|-----------|--------------|------------------|------------------------|----------------|--------------------|----------------------|---------------------|--------------------------|-----------------------------|--------------------------|
| 2013-2014 | 0            | 0                | 0                      | 129            | 0                  | 9                    | 6                   | 144                      | -167                        | -23                      |
| 2014-2015 | 4            | -4               | 0                      | 149            | 95                 | 2                    | 5                   | 251                      | -223                        | 28                       |
| 2015-2016 | 3            | -3               | 0                      | 135            | 66                 | 9                    | 7                   | 217                      | -283                        | -66                      |
| 2016-2017 | 0            | -4               | -4                     | 117            | 1                  | 19                   | 2                   | 139                      | -285                        | -146                     |
| 2017-2018 | 0            | -5               | -5                     | 130            | 1                  | 3                    | 5                   | 139                      | -205                        | -66                      |
| Average   | 1            | -3               | -2                     | 132            | 33                 | 8                    | 5                   | 178                      | -233                        | -55                      |